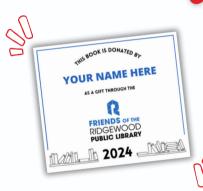

## **GIVE THE GIFT OF READING**

For each \$25 donation, you will receive a personalized book plate in a new book of your choosing that will be added to the library collection.

Your Reading Marathon donations support the purchase of books and fund all children's programming, including Summer Reading Club, Craft in a Bag, special performers, and so much more!